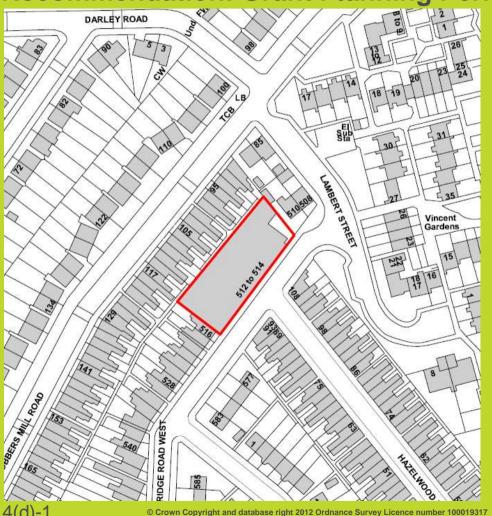

### 4(d) 512-514 Berridge Road West

Variation of condition to allow alteration to opening hours

**Recommendation: Grant Planning Permission** 

Photo

Layout plan approved September 2000