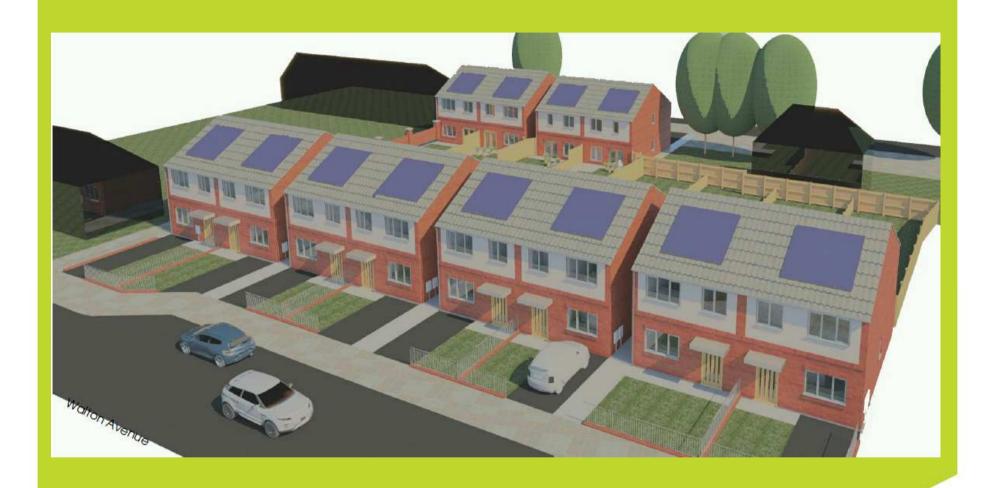

# 4(c) Site of 1-10 and 12-20 Windmill Close

Erection of 12 semi-detached dwellings

**Recommendation: Grant Planning Permission** 

View from Windmill Lane

View from Walton Avenue

Site layout

Visual

Walton Avenue streetscene

Visual image from Walton Avenue

Visual image from Walton Avenue

Visuals