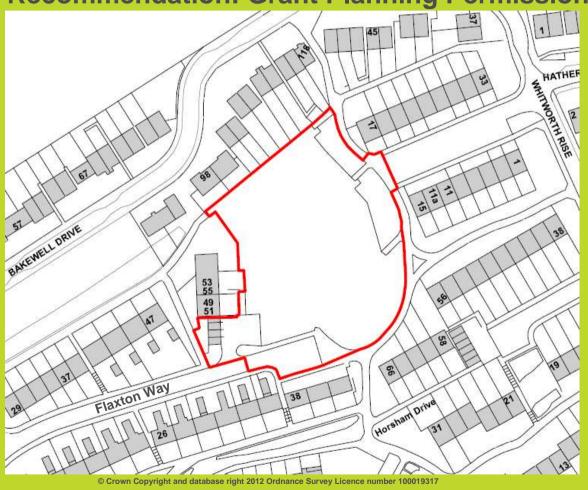

## 4(b) Land at site of Duffield Court

Erection of 22 dwellings

**Recommendation: Grant Planning Permission** 

View looking south-west

View looking north

Site layout

Visuals

Visuals