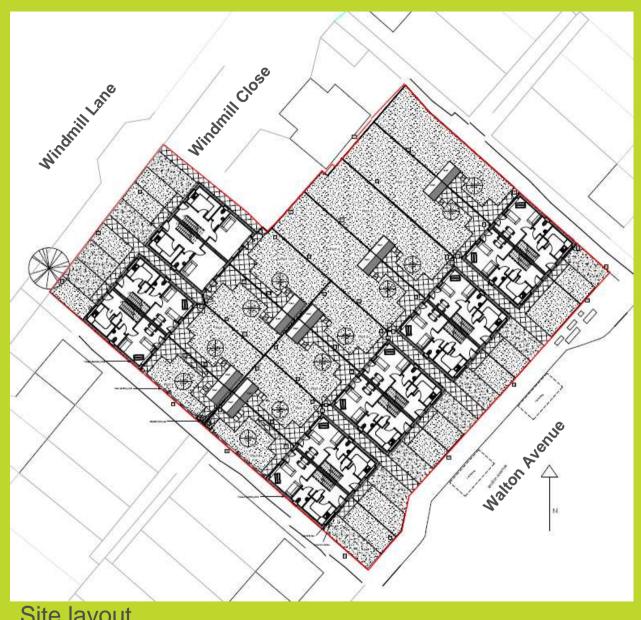

# 4(c) Site of 1-10 and 12-20 Windmill Close

Erection of 12 semi-detached dwellings

**Recommendation: Grant Planning Permission** 

View from Windmill Lane

View from Walton Avenue

Site layout

Visual

Walton Avenue streetscene