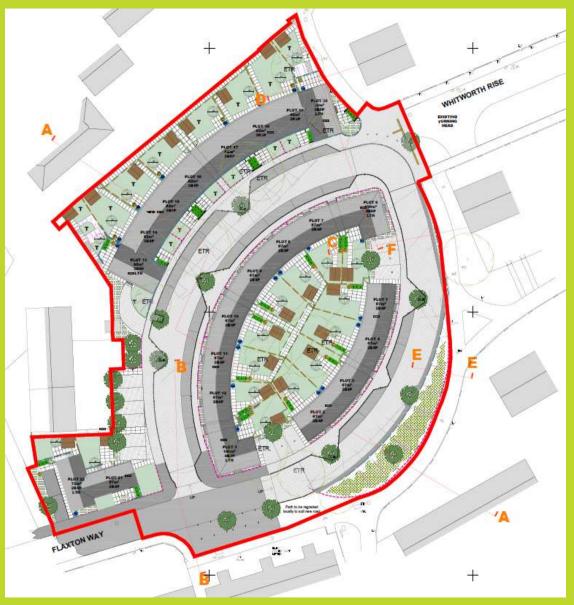

## 4(b) Land at site of Duffield Court

Erection of 22 dwellings

**Recommendation: Grant Planning Permission** 

View looking south-west

View looking north

Site layout

Visuals

Visuals