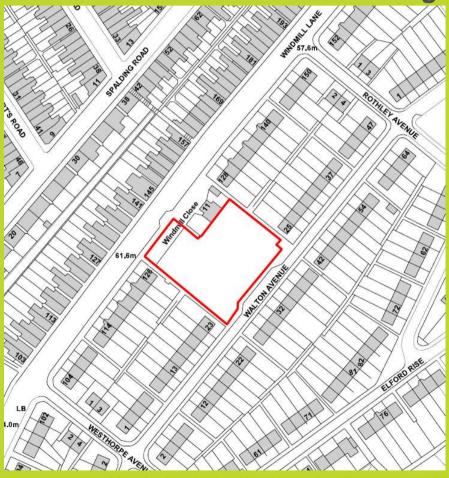

# 4(c) Site of 1-10 and 12-20 Windmill Close

Erection of 12 semi-detached dwellings

**Recommendation: Grant Planning Permission** 

View from Windmill Lane

View from Walton Avenue

Site layout

Visual

Walton Avenue streetscene