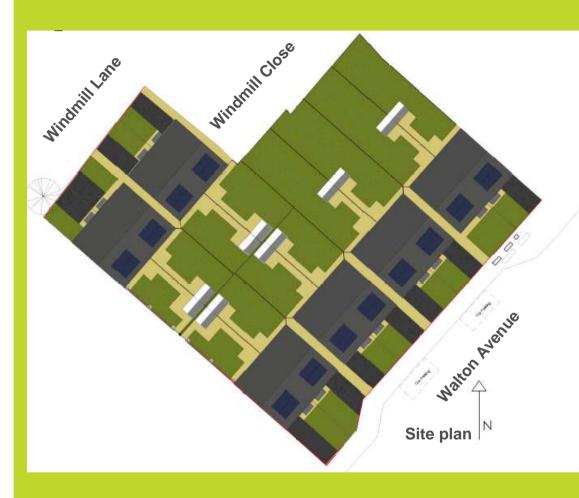

# 4(c) Site of 1-10 and 12-20 Windmill Close

Erection of 12 semi-detached dwellings

**Recommendation: Grant Planning Permission** 

View from Windmill Lane

View from Walton Avenue

Site layout

Visual

Walton Avenue streetscene